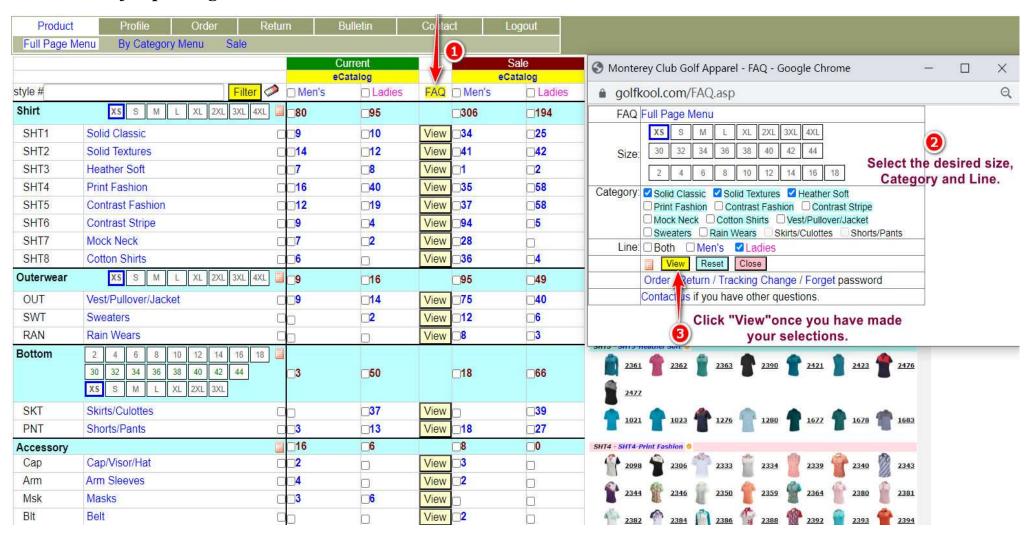

## Navigating Golfkool All Line



#### Instructions for placing an order:





# Click e-Catalog under "Current" or "Sale" to view e-Catalog(Index)

| Product          | Profile           | Order       | Return       | Bulletin   | Contact        | Logout    |  |
|------------------|-------------------|-------------|--------------|------------|----------------|-----------|--|
| Full Page M      | lenu By Catego    | ory Menu Sa | ale          | `          |                |           |  |
|                  |                   |             | Current      |            |                | Sale      |  |
| style #          |                   | i I         | Filter Me    | eCatalog   | EAG EMA        | eCatalog  |  |
| style #<br>Shirt | XS S M            | 1 1         |              |            |                |           |  |
|                  |