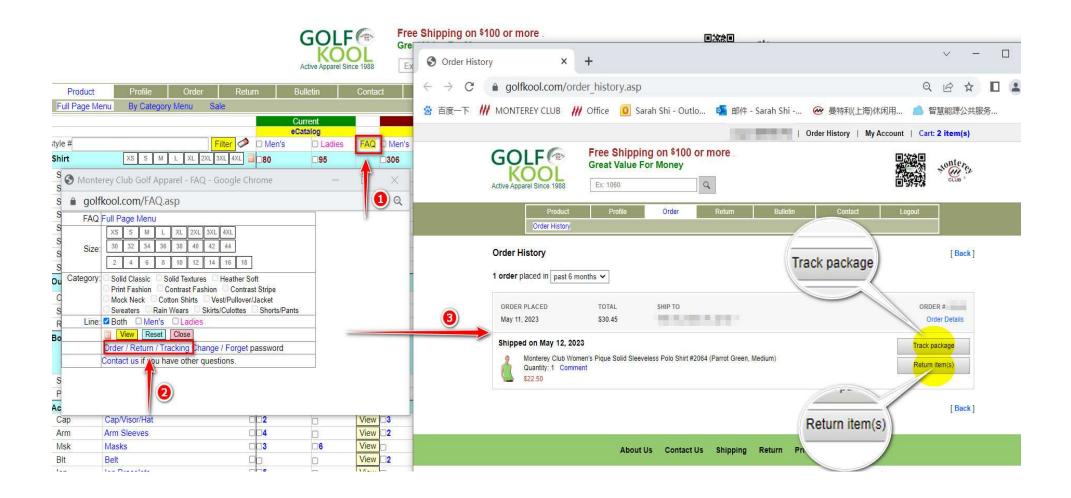

>  | View □12       | <b>6</b>  |  |
| RAN              | Rain Wears        |             |              | 6          | View □8        | _3        |  |
| Bottom           | 2 4 6 8           | 10 12 14    | 16 18 🛄      |            |                |           |  |
|                  | 30 32 34 36       | 38 40 42    | 44 3         | <b>□50</b> | □18            | <u>66</u> |  |
|                  | XS S M L          | XL 2XL 3XL  |              |            |                |           |  |
| SKT              | Skirts/Culottes   |             |              | □37        | View _         | □39       |  |
| PNT              | Shorts/Pants      |             | □ □ 3        | □13        | View □18       | 27        |  |

### Instructions for submitting a return request and tracking package:



### How to Change Your Password: