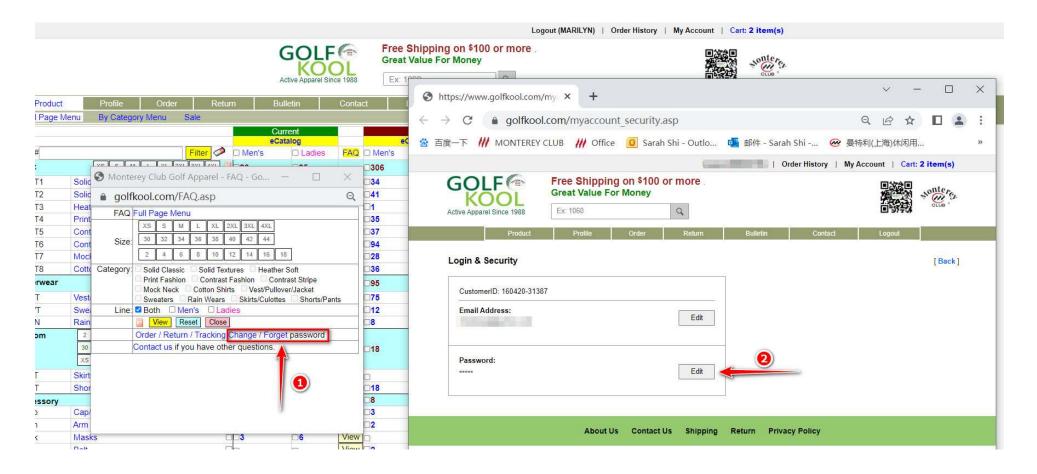

# Click e-Catalog under "Current" or "Sale" to view e-Catalog(Index)

| Product          | Profile           | Order       | Return       | Bulletin   | Contact        | Logout    |  |
|------------------|-------------------|-------------|--------------|------------|----------------|-----------|--|
| Full Page M      | lenu By Catego    | ory Menu Sa | ale          | `          |                |           |  |
|                  |                   |             | Current      |            |                | Sale      |  |
| style #          |                   | i I         | Filter Me    | eCatalog   | EAG EMA        | eCatalog  |  |
| style #<br>Shirt | XS S M            | 1 1         |              |            |                |           |  |
|                  |                   | L XL 2XL 3  |              | _95        | □306           | □194      |  |
| SHT1             | Solid Classic     |             | □□9          | □10        | View □34       | <b>25</b> |  |
| SHT2             | Solid Textures    |             | □□14         | □12        | View □41       | □42       |  |
| SHT3             | Heather Soft      |             | <b>-7</b>    | <b>8</b>   | View □1        | □2        |  |
| SHT4             | Print Fashion     |             | □□16         | □40        | View □35       | □58       |  |
| SHT5             | Contrast Fashion  | į.          | □□12         | □19        | View □37       | □58       |  |
| SHT6             | Contrast Stripe   |             | □□9          | <b>_4</b>  | View <b>94</b> | □5        |  |
| SHT7             | Mock Neck         |             | <b>7</b>     | <b>_2</b>  | View □28       |           |  |
| SHT8             | Cotton Shirts     |             | □□6          |            | View □36       | <b>_4</b> |  |
| Outerwear        | XS S M            | L XL 2XL 3  | XL 4XL 🔠 🗂 9 | □16        | □95            | □49       |  |
| OUT              | Vest/Pullover/Jac | ket         | 9            | □14        | View □75       | □40       |  |
| SWT              | Sweaters          |             |              | <b>_2</b>  | View □12       | <b>6</b>  |  |
| RAN              | Rain Wears        |             |              | 6          | View □8        | _3        |  |
| Bottom           | 2 4 6 8           | 10 12 14    | 16 18 🛄      |            |                |           |  |
|                  | 30 32 34 36       | 38 40 42    | 44 3         | <b>□50</b> | □18            | <u>66</u> |  |
|                  | XS S M L          | XL 2XL 3XL  |              |            |                |           |  |
| SKT              | Skirts/Culottes   |             |              | □37        | View _         | □39       |  |
| PNT              | Shorts/Pants      |             | □ □ 3        | □13        | View □18       | 27        |  |

### How to Change Your Password: