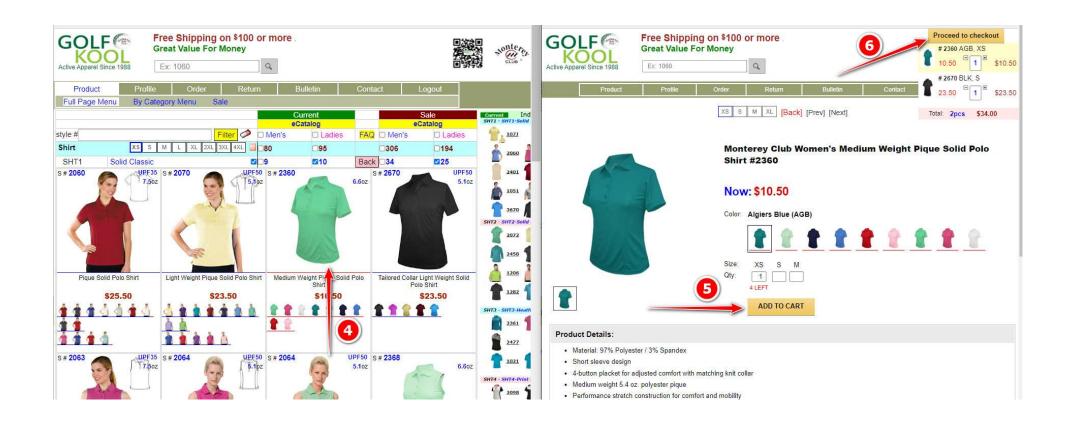

## Navigating Golfkool All Line



#### Instructions for placing an order:





# Click e-Catalog under "Current" or "Sale" to view e-Catalog(Index)

| Product          | Profile           | Order       | Return       | Bulletin   | Contact        | Logout    |  |
|------------------|-------------------|-------------|--------------|------------|----------------|-----------|--|
| Full Page M      | lenu By Catego    | ory Menu Sa | ale          | `          |                |           |  |
|                  |                   |             | Current      |            |                | Sale      |  |
| style #          |                   | i I         | Filter Me    | eCatalog   | EAG EMA        | eCatalog  |  |
| style #<br>Shirt | XS S M            | 1 1         |              |            |                |           |  |
|                  |