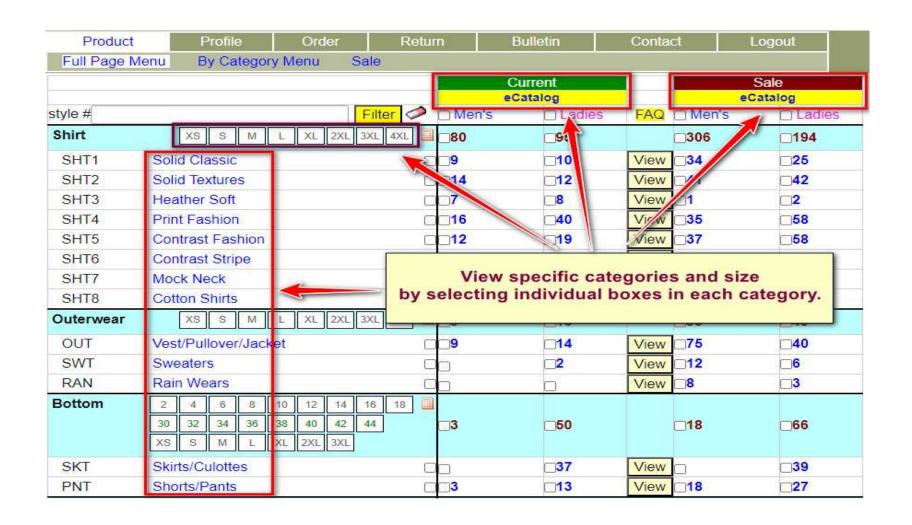

# Click e-Catalog under "Current" or "Sale" to view e-Catalog(Index)

| Product          | Profile           | Order       | Return       | Bulletin   | Contact        | Logout    |  |
|------------------|-------------------|-------------|--------------|------------|----------------|-----------|--|
| Full Page M      | lenu By Catego    | ory Menu Sa | ale          | `          |                |           |  |
|                  |                   |             | Current      |            |                | Sale      |  |
| style #          |                   | i I         | Filter Me    | eCatalog   | EAG EMA        | eCatalog  |  |
| style #<br>Shirt | XS S M            | 1 1         |              |            |                |           |  |
|                  |                   | L XL 2XL 3  |              | _95        | □306           | □194      |  |
| SHT1             | Solid Classic     |             | □□9          | □10        | View □34       | <b>25</b> |  |
| SHT2             | Solid Textures    |             | □□14         | □12        | View □41       | □42       |  |
| SHT3             | Heather Soft      |             | <b>-7</b>    | <b>8</b>   | View □1        | □2        |  |
| SHT4             | Print Fashion     |             | □□16         | □40        | View □35       | □58       |  |
| SHT5             | Contrast Fashion  | į.          | □□12         | □19        | View □37       | □58       |  |
| SHT6             | Contrast Stripe   |             | □□9          | <b>_4</b>  | View <b>94</b> | □5        |  |
| SHT7             | Mock Neck         |             | <b>7</b>     | <b>_2</b>  | View □28       |           |  |
| SHT8             | Cotton Shirts     |             | □□6          |            | View □36       | <b>_4</b> |  |
| Outerwear        | XS S M            | L XL 2XL 3  | XL 4XL 🔠 🗂 9 | □16        | □95            | □49       |  |
| OUT              | Vest/Pullover/Jac | ket         | 9            | □14        | View □75       | □40       |  |
| SWT              | Sweaters          |             |              | <b>_2</b>  | View □12       | <b>6</b>  |  |
| RAN              | Rain Wears        |             |              | 6          | View □8        | _3        |  |
| Bottom           | 2 4 6 8           | 10 12 14    | 16 18 🛄      |            |                |           |  |
|                  | 30 32 34 36       | 38 40 42    | 44 3         | <b>□50</b> | □18            | <u>66</u> |  |
|                  | XS S M L          | XL 2XL 3XL  |              |            |                |           |  |
| SKT              | Skirts/Culottes   |             |              | □37        | View _         | □39       |  |
| PNT              | Shorts/Pants      |             | □ □ 3        | □13        | View □18       | 27        |  |